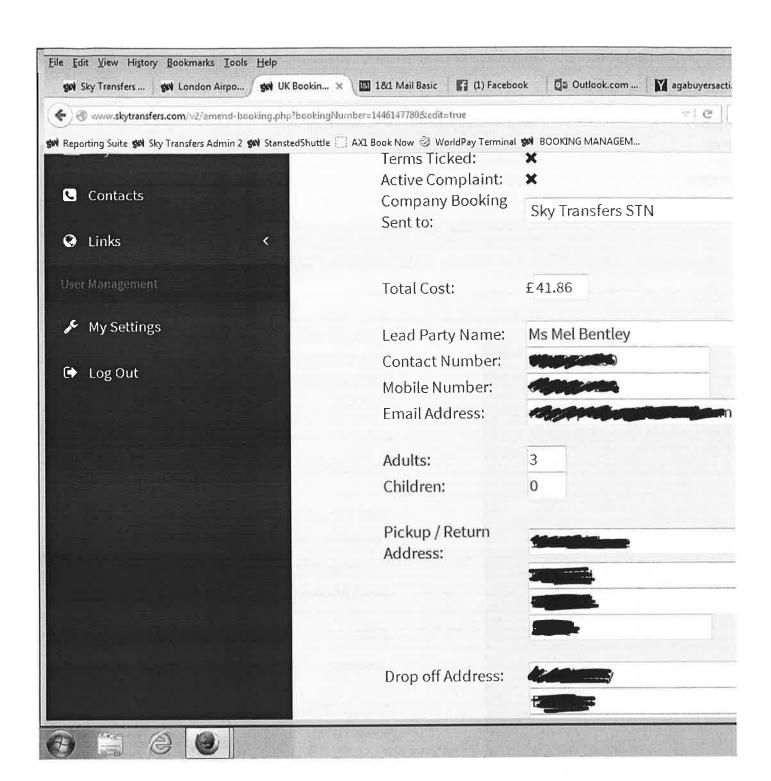

**RE: Bookings** 

Lisa Johnson 29/10

Mel Bentley 29/10

Mr Perry Lock 29/10

Sian Morgan 21/10

Lucy Bell 10/10

Richard Richards 29\*9

Janaki Nair 19/9

Lisa Johnson

Mel Bentley

Mr Perry Lock

Sian Morgan

Lucy Bell

**Richard Richards** 

Janaki Nair

Slawomir Tomczyk 11/9