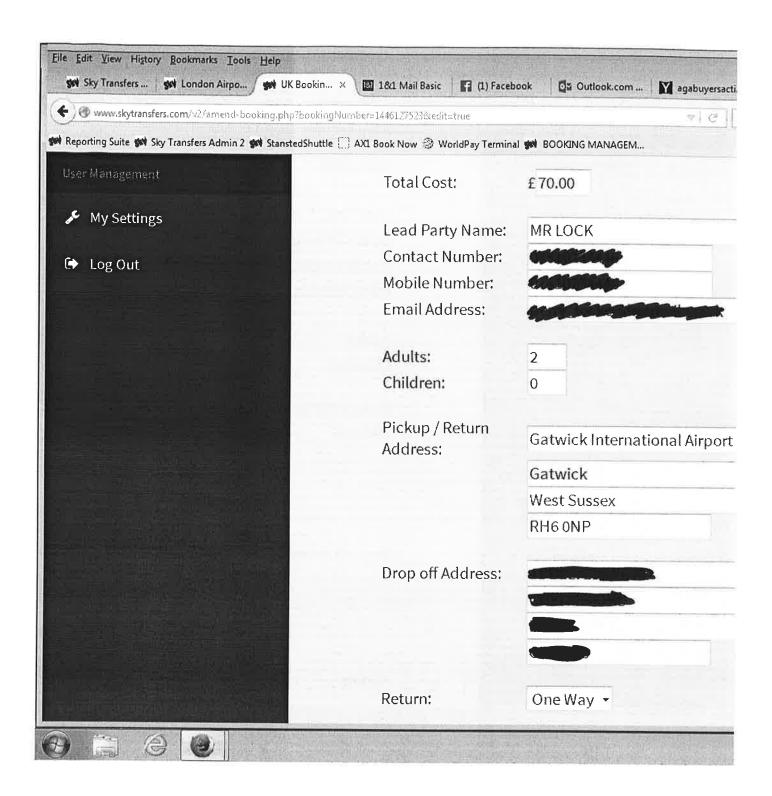

**RE: Bookings** 

Lisa Johnson 29/10

Mel Bentley 29/10

Mr Perry Lock 29/10

Sian Morgan 21/10

Lucy Bell 10/10

Richard Richards 29\*9

Janaki Nair 19/9

Lisa Johnson

Mel Bentley

Mr Perry Lock

Sian Morgan

Lucy Bell

**Richard Richards** 

Janaki Nair

Slawomir Tomczyk 11/9