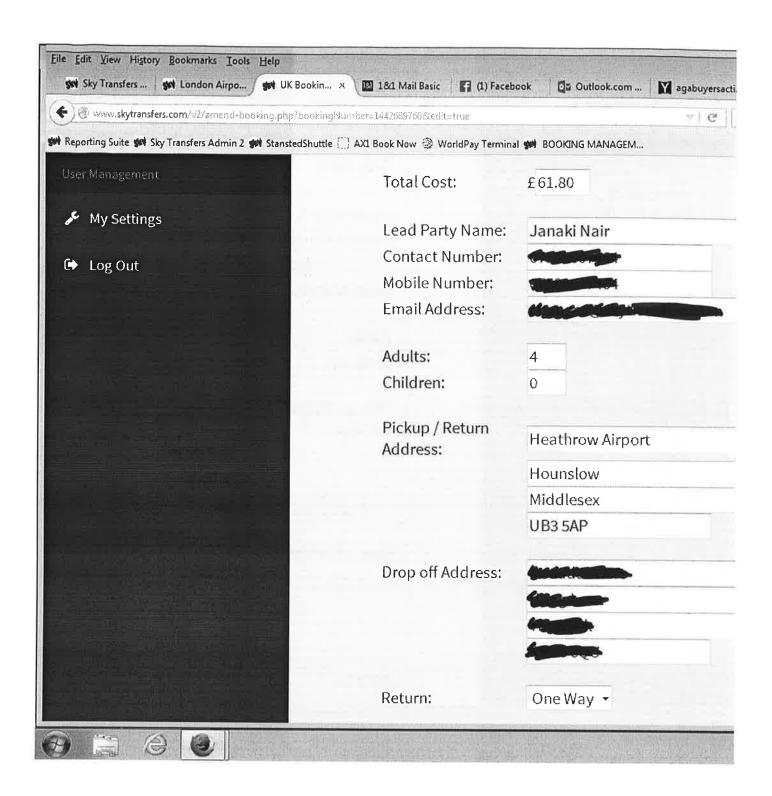

**RE: Bookings** 

Lisa Johnson 29/10

Mel Bentley 29/10

Mr Perry Lock 29/10

Sian Morgan 21/10

Lucy Bell 10/10

Richard Richards 29\*9

Janaki Nair 19/9

Lisa Johnson

Mel Bentley

Mr Perry Lock

Sian Morgan

Lucy Bell

**Richard Richards** 

Janaki Nair

Slawomir Tomczyk 11/9