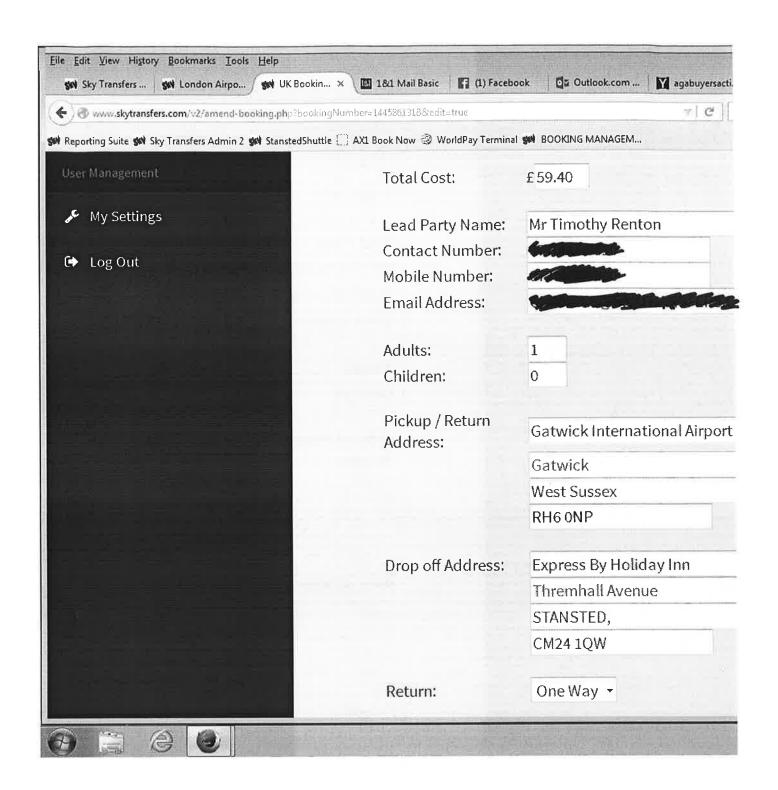

Maria Pllar Plnedo Murlanch 7/9

Kate Willis 25/8

Donatella Granisso 29/7

Teresa Martin Carrillo 8/8

Hilda Chapman 25/6

Timothy Renton 26/10

I look forward to receiving this information from you as soon as possible.