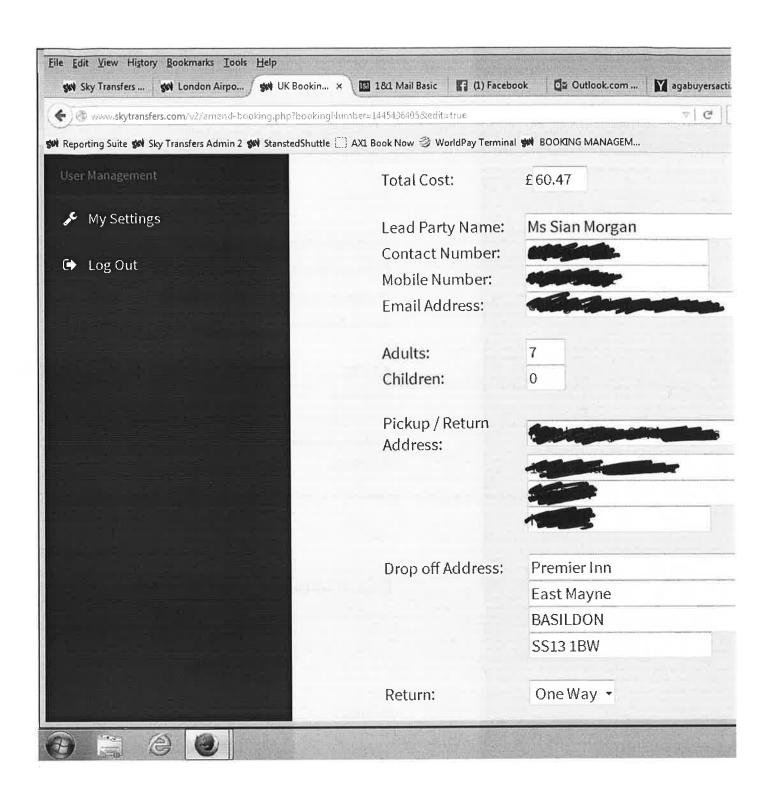

**RE: Bookings** 

Lisa Johnson 29/10

Mel Bentley 29/10

Mr Perry Lock 29/10

Sian Morgan 21/10

Lucy Bell 10/10

Richard Richards 29\*9

Janaki Nair 19/9

Lisa Johnson

Mel Bentley

Mr Perry Lock

Sian Morgan

Lucy Bell

**Richard Richards** 

Janaki Nair

Slawomir Tomczyk 11/9