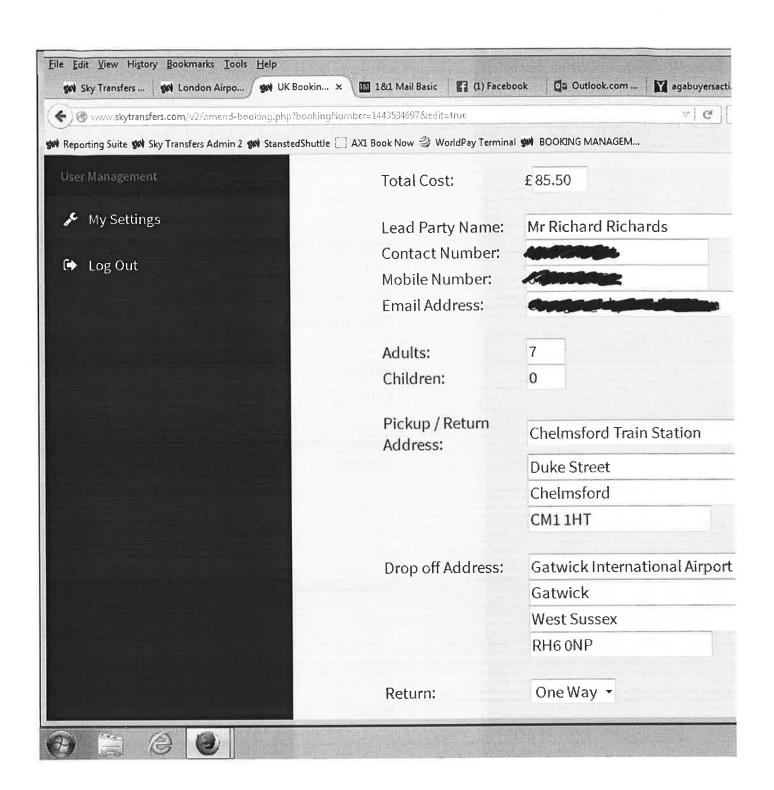

**RE: Bookings** 

Lisa Johnson 29/10

Mel Bentley 29/10

Mr Perry Lock 29/10

Sian Morgan 21/10

Lucy Bell 10/10

Richard Richards 29\*9

Janaki Nair 19/9

Lisa Johnson

Mel Bentley

Mr Perry Lock

Sian Morgan

Lucy Bell

**Richard Richards** 

Janaki Nair

Slawomir Tomczyk 11/9