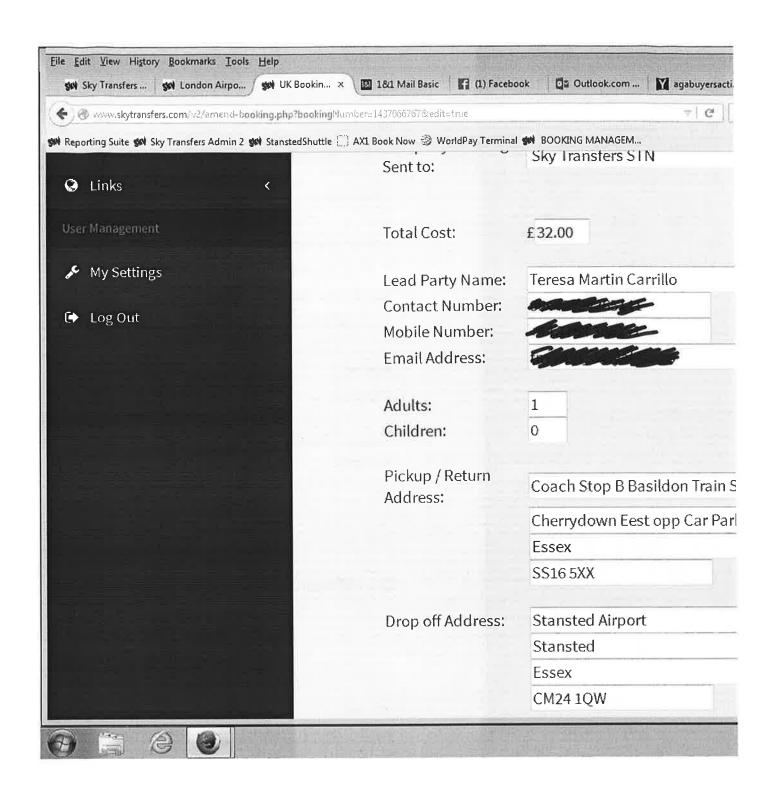

Maria Pllar Plnedo Murlanch 7/9

Kate Willis 25/8

Donatella Granisso 29/7

Teresa Martin Carrillo 8/8

Hilda Chapman 25/6

Timothy Renton 26/10

I look forward to receiving this information from you as soon as possible.