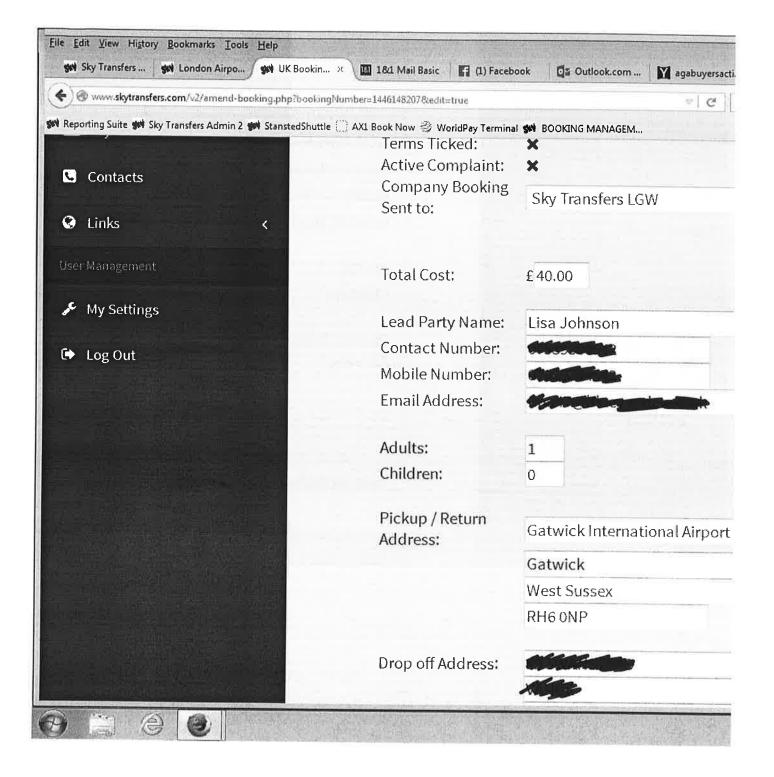

**RE: Bookings** 

Lisa Johnson 29/10

Mel Bentley 29/10

Mr Perry Lock 29/10

Sian Morgan 21/10

Lucy Bell 10/10

Richard Richards 29\*9

Janaki Nair 19/9

Lisa Johnson

Mel Bentley

Mr Perry Lock

Sian Morgan

Lucy Bell

**Richard Richards** 

Janaki Nair

Slawomir Tomczyk 11/9