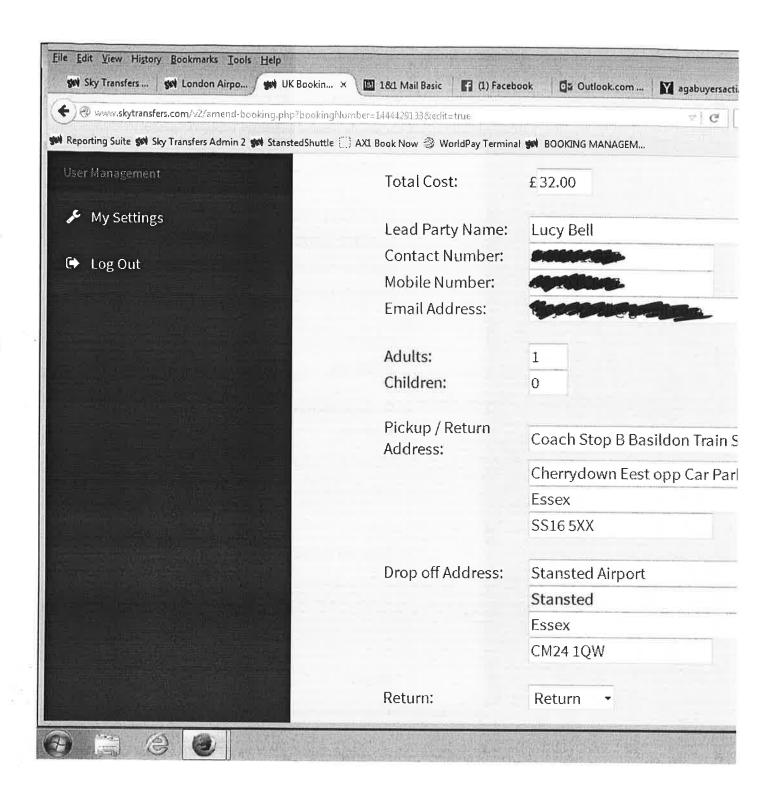

**RE: Bookings** 

Lisa Johnson 29/10

Mel Bentley 29/10

Mr Perry Lock 29/10

Sian Morgan 21/10

Lucy Bell 10/10

Richard Richards 29\*9

Janaki Nair 19/9

Lisa Johnson

Mel Bentley

Mr Perry Lock

Sian Morgan

Lucy Bell

**Richard Richards** 

Janaki Nair

Slawomir Tomczyk 11/9